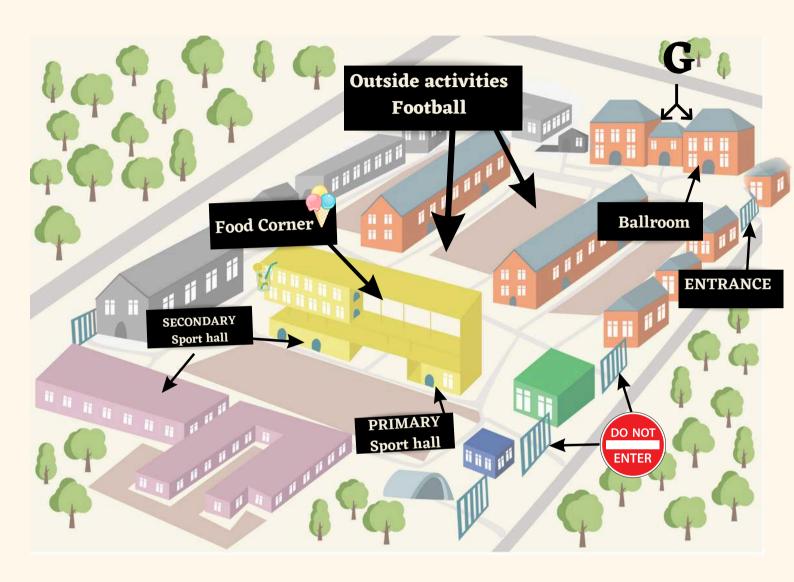

| Football<br>Skills & Drills<br>Kévin, Mattéo &<br>Jérémy |
|               | OPEN CLASS<br>& EXHIBITION<br>Grappling/Jiu-Jitsu | Football (P3-S3)                                               |                                                          |
| 14:00 - 17:15 | with Anas<br>from 14h15 until<br>16h00            | with Kévin, Christophe, Jérémy & Mattéo from 14h00 until 17h20 |                                                          |
|               | 行                                                 |                                                                |                                                          |

• In case of unfavorable weather conditions, alternatives will be put in place

#### **School Map**



To all the parents, students, monitors & volunteers!

## THANK

YOU!