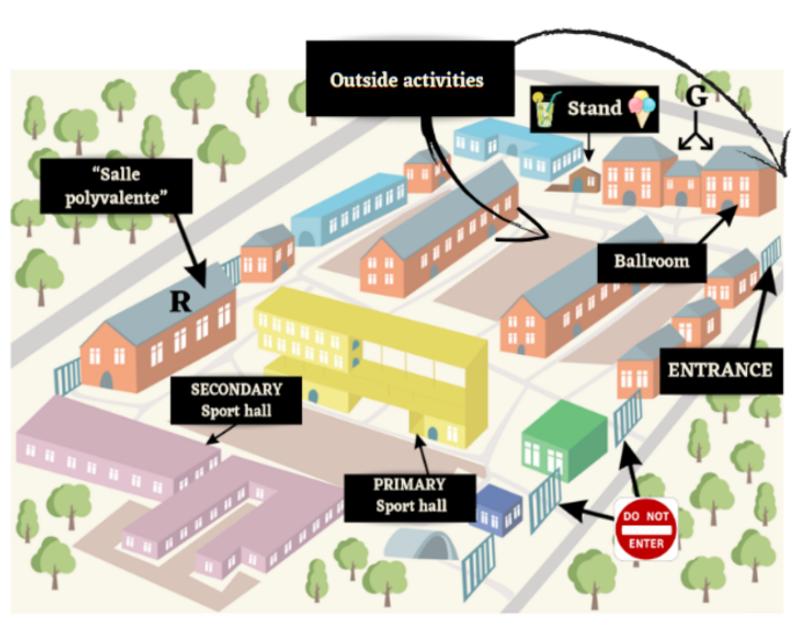

|  |  |
|               | PERFORMANCE                                               |                                     |  |  |
|               | Capoeira with Zamis                                       |                                     |  |  |
| 14:00 - 16:00 | 14h : Award of grades                                     |                                     |  |  |
|               | 14h30 : Demonstration roda<br>with children and "baptism" |                                     |  |  |
|               | 15h30 : Performance by<br>invited masters                 |                                     |  |  |

Mandatory pre-registration <u>here</u>. Deadline: 11/03/2024

\*depending on the weather conditions, alternative spaces will be provided

#### Map of the school



## To all the parents, children, monitors & volunteers!

## THANK YOU