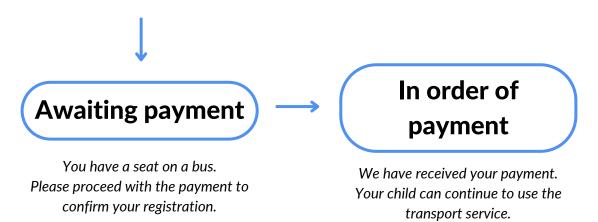

### Accepted

You have a seat on the bus that serves your stop, and your child can now start taking the bus. Your status will soon change to "Awaiting payment" if your employer does not cover the transport costs directly. Otherwise, your status will be updated to "Payment in order" directly.

## In order of payment

We have received your payment; your child can continue to use the canteen service.