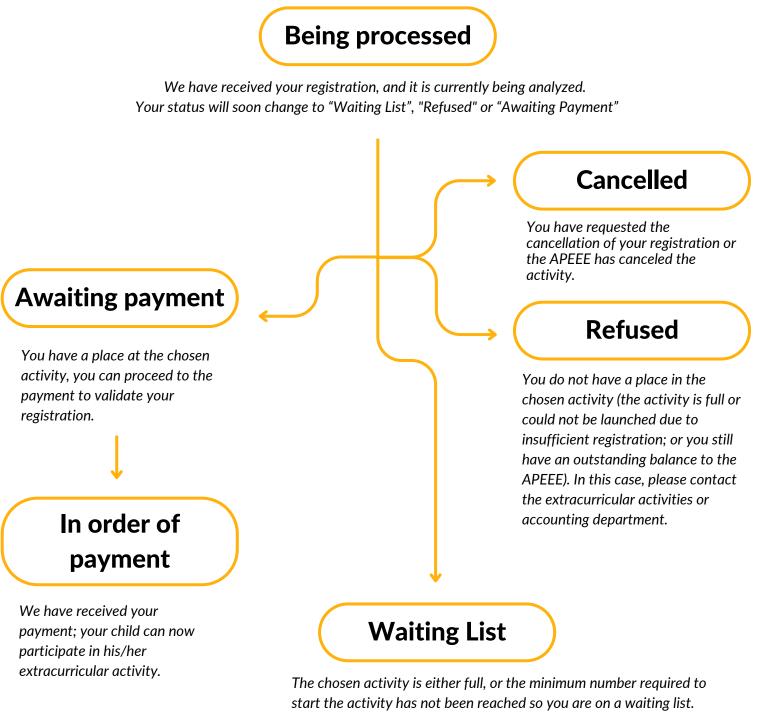

## Being processed

We have received your registration, and it is currently being analyzed. Your status will soon change to "Accepted" or "Refused".

#### Refused

You do not have a place in the canteen (the maximum capacity has already been reached or because you still have an outstanding balance to the APEEE). In this case, please contact the canteen or accounting department.

### Awaiting payment

You have a place in the canteen, you can proceed to the payment to validate your registration.

## In order of payment

We have received your payment; your child can continue to use the canteen service.