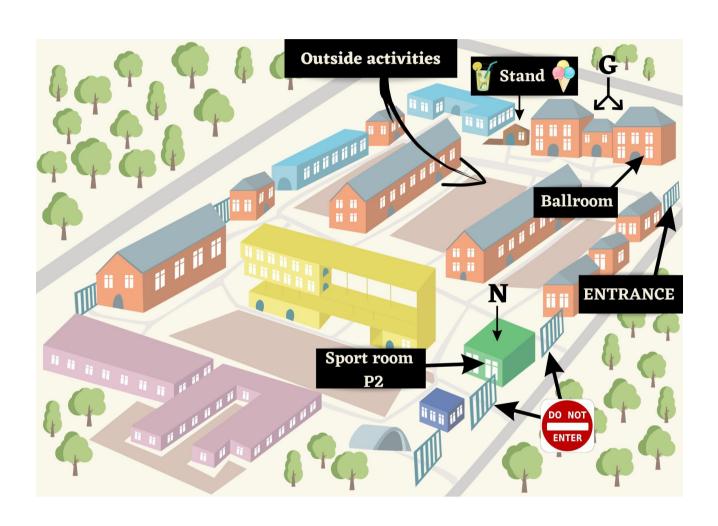

## **G Building - Ground Floor**

| Schedule      | G 00.001                      | G 00.002                                              | G 00.005                   | G 00.010                  |
|---------------|-------------------------------|-------------------------------------------------------|----------------------------|---------------------------|
| 11:30 - 12:00 |                               |                                                       |                            |                           |
| 12:00 - 12:30 |                               |                                                       |                            | EXHIBITION                |
| 12:30 - 13:00 |                               |                                                       |                            | Art Workshop              |
| 13:00 - 13:30 | EXHIBITION                    | TOURNAMENT*                                           |                            | with Lili                 |
| 13:30 - 14:00 |                               | Chess                                                 |                            |                           |
| 14:00 - 14:30 | Garden, Nature &<br>Discovery | with Joël                                             | OPEN CLASS                 | OPEN CLASS                |
| 14:30 - 15:00 | -<br>Art & Philo              | *Registration at 1pm<br>is required to<br>participate |                            | Art Workshop<br>with Lili |
| 15:00 - 15:30 | Art & Philo<br>~              |                                                       | Coding for Kids            |                           |
| 15:30 - 16:00 | Film Making                   | OPEN CLASS                                            | with Karine &<br>Christian | EXHIBITION                |
|               | -<br>Digital Art              | Scientific<br>workshop<br>with Lili                   |                            | Art Workshop<br>with Lili |
| 16:00 - 16:30 |                               |                                                       |                            |                           |
| 16:30 - 17:00 |                               |                                                       |                            |                           |

## G Building - 1st & 2nd floor

| Schedule                                        | G 01.001<br>1st floor                                | G 01.002                  | G 02.001<br>2nd floor                 | Ballroom (Right-hand G building - 1st floor)  |
|-------------------------------------------------|------------------------------------------------------|---------------------------|---------------------------------------|-----------------------------------------------|
| 11:00 - 11:30<br>11:30 - 12:00<br>12:00 - 12:30 |                                                      | EXHIBITION                | OPEN CLASS  STEAM Workshop with James | CONCERT  Guitar  with Giotis                  |
| 12:30 - 13:00<br>13:00 - 13:30                  |                                                      | Design<br>with Marija     |                                       | CONCERT  Guitar  with Manos                   |
| 13:30 - 14:00<br>14:00 - 14:30<br>14:30 - 15:00 |                                                      | FACE PAINTING with Marija |                                       | CONCERT  Piano  with Franco (Wednesday P3-P5) |
| 15:00 - 15:30                                   | PERFORMANCE Theatro in Italiano with Francesco       |                           |                                       | CONCERT  Choir  with Joanne                   |
| 15:30 - 16:00                                   | PERFORMANCE Theatre in French (P3-P5) with Francesco | EXHIBITION  Design        | Design                                |                                               |
| 16:00 - 16:30                                   | PERFORMANCE Theatre in French (S1-S2) with Francesco | Design<br>with Marija     |                                       | PERFORMANCE  Theatre in English with David    |
| 16:30 - 17:00                                   |                                                      |                           |                                       |                                               |

## Building N - Primary Sport Hall & Outside

| Schedule      | Primary sport hall<br>Sport room P2 | Outside                                                    |
|---------------|-------------------------------------|------------------------------------------------------------|
| 11:30 - 12:00 |                                     |                                                            |
| 12:00 - 12:30 |                                     |                                                            |
| 12:30 - 13:00 |                                     |                                                            |
| 13:00 - 13:30 |                                     | PERFORMANCE                                                |
|               |                                     | Capoeira                                                   |
| 13:30 - 14:00 |                                     | with Zamis                                                 |
| 14:00 - 14:30 |                                     | TOURNAMENT*                                                |
|               |                                     | -                                                          |
| 14:30 - 15:00 | PERFORMANCE                         | Football (P3-P5)                                           |
|               | Aïkido                              | with Christophe                                            |
|               | with Manon                          | & Fabrice                                                  |
| 15:00- 15:15  |                                     | * <u>Registration required :</u>                           |
| 15:15 - 15:30 | PERFORMANCE                         | For children enroled in the activity : you will receive an |
|               | Hip-Hop/Break dance                 | email to take part in the                                  |
|               | with Redouane                       | tournament.                                                |
| 15:30 - 16:00 | PERFORMANCE                         | For other children : Registration will be available        |
|               | Introduction to dance               | on the D-day before 1 pm at<br>the Info Stand (upon        |
|               | with Elena                          | availability)                                              |
| 16:00 - 16:30 |                                     |                                                            |